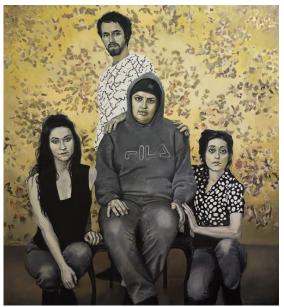

Strand I. Acrylic on canvas, 140 x 160 cm, 2013 →

Strand II. Acrylic on canvas, 80 x 100 cm, 2013 →

Herr Zhang. Acrylic on canvas, 100 x 80 cm, 2013 →

Mr Leapman. Acrylic on canvas, 100 x 80 cm, 2013 →

The Strange Family. Oil on canvas, 200 x 180 cm, 2013  $\rightarrow$ 