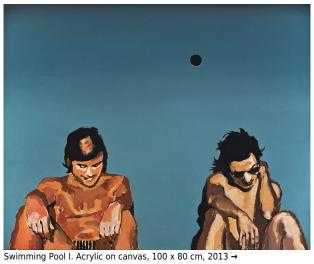

Merry Kings. Acrylic on canvas, 100 x 80 cm, 2013 →

Neue Helden. Acrylic on canvas, 80 x 100 cm, 2013 →

Swimming Pool II. Acrylic on canvas, 80 x 100 cm, 2013 →

Aluminium Foil. Gouache on paper, 70 x 100 cm, 2013 →