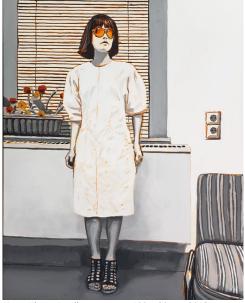

Peña Oroel, 1984. Acrylic on canvas, 80 x 100 cm, 2015 →

Rosquillas. Oil on canvas, 80 x 100 cm, 2015 →

Dalmata. Oil on canvas, 80 x 100 cm, 2013 →

Der Schaum der Tage. Ink and acrylic on canvas, 80 x 100 cm, 2017 →