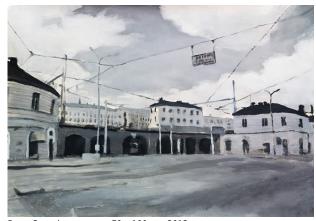

014 →



Mesa. Acrylic on canvas, 120 x 130 cm, 2013 →



Peña Oroel, 1984. Acrylic on canvas, 80 x 100 cm, 2015 →



Rosquillas. Oil on canvas, 80 x 100 cm, 2015 →



Dalmata. Oil on canvas, 80 x 100 cm, 2013 →



Der Schaum der Tage. Ink and acrylic on canvas, 80 x 100 cm, 2017 →



Strand I. Acrylic on canvas, 140 x 160 cm, 2013 →



Strand II. Acrylic on canvas, 80 x 100 cm, 2013 →



Herr Zhang. Acrylic on canvas, 100 x 80 cm, 2013 →



Mr Leapman. Acrylic on canvas, 100 x 80 cm, 2013 →



The Strange Family. Oil on canvas, 200 x 180 cm, 2013  $\rightarrow$ 



Merry Kings. Acrylic on canvas, 100 x 80 cm, 2013 →



Neue Helden. Acrylic on canvas, 80 x 100 cm, 2013 →





Swimming Pool II. Acrylic on canvas, 80 x 100 cm, 2013 →



Aluminium Foil. Gouache on paper, 70 x 100 cm, 2013 →



Brno. Gouache on paper, 70 x 100 cm, 2013  $\rightarrow$