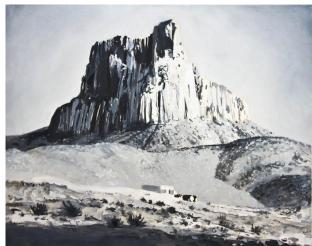

Field, Countryside. Gouache on paper, 70 x 100 cm, 2013 →

Creek. Gouache on paper, 70 x 100 cm, 2013  $\rightarrow$ 

Ahaggar. Oil on canvas, 80 x 100 cm, 2014 →

Mesa. Acrylic on canvas, 120 x 130 cm, 2013 →