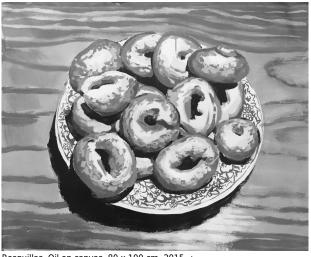

Peña Oroel, 1984. Acrylic on canvas, 80 x 100 cm, 2015 →

Rosquillas. Oil on canvas, 80 x 100 cm, 2015 →

Dalmata. Oil on canvas, 80 x 100 cm, 2013 →

Der Schaum der Tage. Ink and acrylic on canvas, 80 x 100 cm, 2017 →