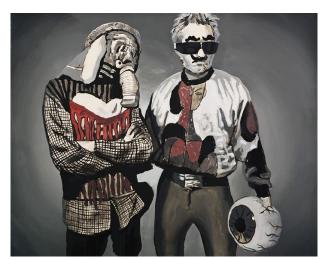

Merry Kings. Acrylic on canvas, 100 x 80 cm, 2013 →

Neue Helden. Acrylic on canvas, 80 x 100 cm, 2013 →

Swimming Pool II. Acrylic on canvas, 80 x 100 cm, 2013 →

Aluminium Foil. Gouache on paper, 70 x 100 cm, 2013 →