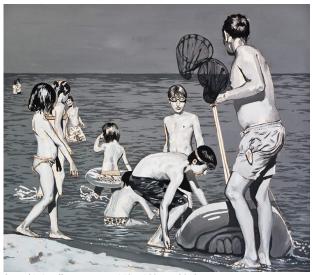

Strand I. Acrylic on canvas, 140 x 160 cm, 2013 →

Strand II. Acrylic on canvas, 80 x 100 cm, 2013 →

Herr Zhang. Acrylic on canvas, 100 x 80 cm, 2013 →

Mr Leapman. Acrylic on canvas, 100 x 80 cm, 2013 →

The Strange Family. Oil on canvas, 200 x 180 cm, 2013  $\rightarrow$ 