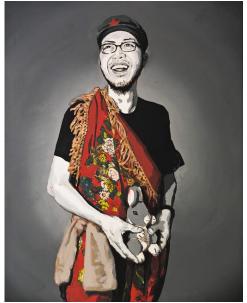

Strand I. Acrylic on canvas, 140 x 160 cm, 2013 →

Strand II. Acrylic on canvas, 80 x 100 cm, 2013 →

Herr Zhang. Acrylic on canvas, 100 x 80 cm, 2013 →

Mr Leapman. Acrylic on canvas, 100 x 80 cm, 2013 →

The Strange Family. Oil on canvas, 200 x 180 cm, 2013  $\rightarrow$ 