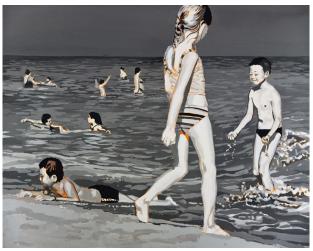

Strand I. Acrylic on canvas, 140 x 160 cm, 2013 →

Strand II. Acrylic on canvas, 80 x 100 cm, 2013 →

Herr Zhang. Acrylic on canvas, 100 x 80 cm, 2013 →

Mr Leapman. Acrylic on canvas, 100 x 80 cm, 2013 →

The Strange Family. Oil on canvas, 200 x 180 cm, 2013  $\rightarrow$ 