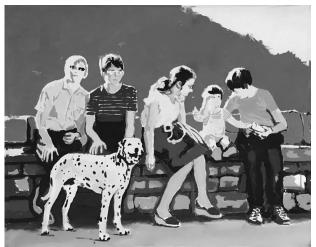

Strand I. Acrylic on canvas, 140 x 160 cm, 2013 →

Strand II. Acrylic on canvas, 80 x 100 cm, 2013 →

Herr Zhang. Acrylic on canvas, 100 x 80 cm, 2013 →

Mr Leapman. Acrylic on canvas, 100 x 80 cm, 2013 →

The Strange Family. Oil on canvas, 200 x 180 cm, 2013  $\rightarrow$ 