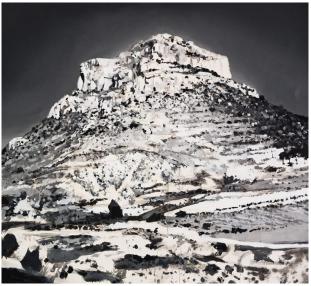

Field, Countryside. Gouache on paper, 70 x 100 cm, 2013 →

Creek. Gouache on paper, 70 x 100 cm, 2013  $\rightarrow$ 

Ahaggar. Oil on canvas, 80 x 100 cm, 2014 →

Mesa. Acrylic on canvas, 120 x 130 cm, 2013 →