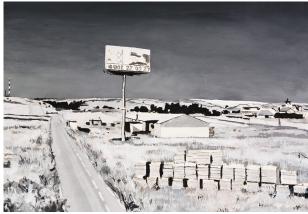

Field, Countryside. Gouache on paper, 70 x 100 cm, 2013 →

Creek. Gouache on paper, 70 x 100 cm, 2013  $\rightarrow$ 

Ahaggar. Oil on canvas, 80 x 100 cm, 2014 →

Mesa. Acrylic on canvas, 120 x 130 cm, 2013 →