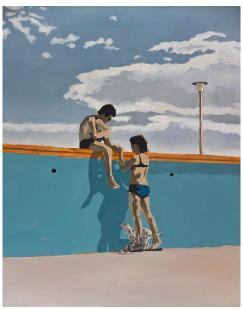

Merry Kings. Acrylic on canvas, 100 x 80 cm, 2013 →

Neue Helden. Acrylic on canvas, 80 x 100 cm, 2013 →

Swimming Pool II. Acrylic on canvas, 80 x 100 cm, 2013 →

Aluminium Foil. Gouache on paper, 70 x 100 cm, 2013 →