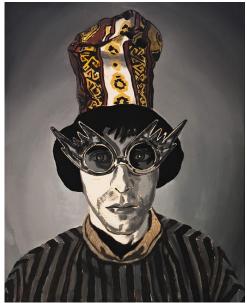

Strand I. Acrylic on canvas, 140 x 160 cm, 2013 →

Strand II. Acrylic on canvas, 80 x 100 cm, 2013 →

Herr Zhang. Acrylic on canvas, 100 x 80 cm, 2013 →

Mr Leapman. Acrylic on canvas, 100 x 80 cm, 2013 →

The Strange Family. Oil on canvas, 200 x 180 cm, 2013  $\rightarrow$ 