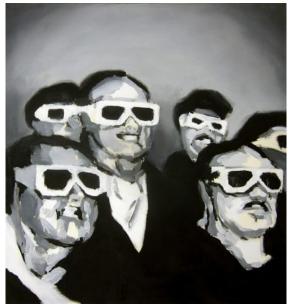

3D kino IV. Oil on canvas, 152 x 200 cm, 2022 →

3D Kino III. Oil on canvas, 120 x 120 cm, 2020 →

Eklipse. Oil on canvas, 180 x 200 cm, 2012 →

Lachskopf. Oil on canvas, 150 x 150 cm, 2012  $\rightarrow$ 

3D Kino I. Oil on canvas on wood, 75 x 70 cm, 2012  $\rightarrow$ 