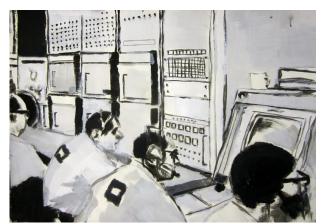

Fuck Yoga. Gouache on paper, 70 x 100 cm, 2012 →

Apollo Mission Control. Gouache on paper, 70 x 100 cm, 2012  $\rightarrow$ 

Alphaville. Gouache on paper, 70 x 100 cm, 2011 →