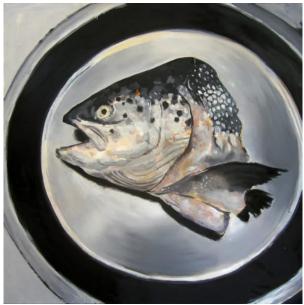

3D kino IV. Oil on canvas, 152 x 200 cm, 2022 →

3D Kino III. Oil on canvas, 120 x 120 cm, 2020 →

Eklipse. Oil on canvas, 180 x 200 cm, 2012 →

Lachskopf. Oil on canvas, 150 x 150 cm, 2012  $\rightarrow$ 

3D Kino I. Oil on canvas on wood, 75 x 70 cm, 2012  $\rightarrow$ 