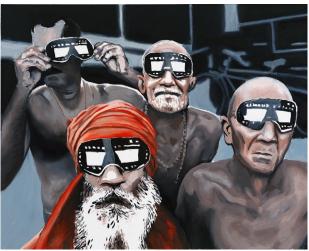

3D Kino II. Oil on canvas, 110 x 130 cm, 2012 →

3D India. Oil on canvas, 80 x 100 cm, 2018 →

Puppe. Gouache on paper, 70 x 100 cm, 2012  $\rightarrow$ 

Violeta. Gouache on paper, 70 x 100 cm, 2012 →

1. Mai. Gouache on paper, 70 x 100 cm, 2012  $\rightarrow$ 