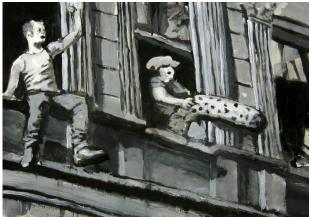

3D Kino II. Oil on canvas, 110 x 130 cm, 2012 →

3D India. Oil on canvas, 80 x 100 cm, 2018 →

Puppe. Gouache on paper, 70 x 100 cm, 2012  $\rightarrow$ 

Violeta. Gouache on paper, 70 x 100 cm, 2012 →

1. Mai. Gouache on paper, 70 x 100 cm, 2012  $\rightarrow$ 