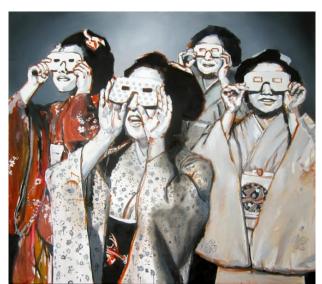

3D Kino II. Oil on canvas, 110 x 130 cm, 2012 →

3D India. Oil on canvas, 80 x 100 cm, 2018 →

Puppe. Gouache on paper, 70 x 100 cm, 2012  $\rightarrow$ 

Violeta. Gouache on paper, 70 x 100 cm, 2012 →

1. Mai. Gouache on paper, 70 x 100 cm, 2012  $\rightarrow$ 