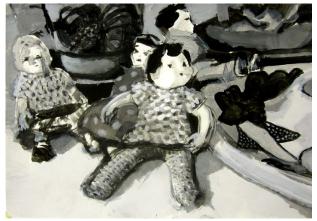

3D Kino II. Oil on canvas, 110 x 130 cm, 2012 →

3D India. Oil on canvas, 80 x 100 cm, 2018 →

Puppe. Gouache on paper, 70 x 100 cm, 2012  $\rightarrow$ 

Violeta. Gouache on paper, 70 x 100 cm, 2012 →

1. Mai. Gouache on paper, 70 x 100 cm, 2012  $\rightarrow$ 